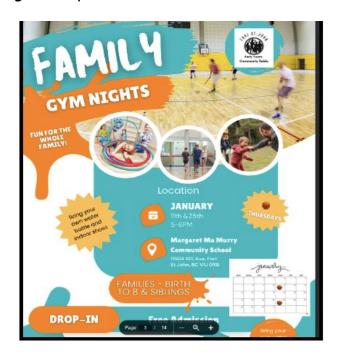

Family Gym Night will be held on Thursday, January 25<sup>th</sup> from 5:00-6:00 p.m. This community event is open to children from 0-8 years old. It is a great opportunity to come and enjoy the gym facility with your children and neighbours. We look forward to seeing you there.