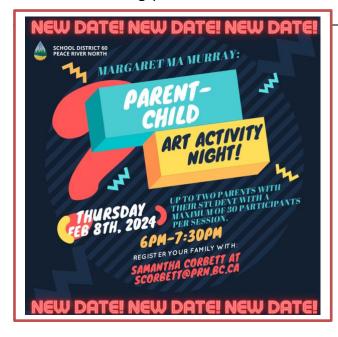

School District #60 is offering a parent/student art night on February 8<sup>th</sup> from 6:00-7:30 p.m. This is a free event for families to enjoy and is open to all families. We look forward to seeing a great turn-out.